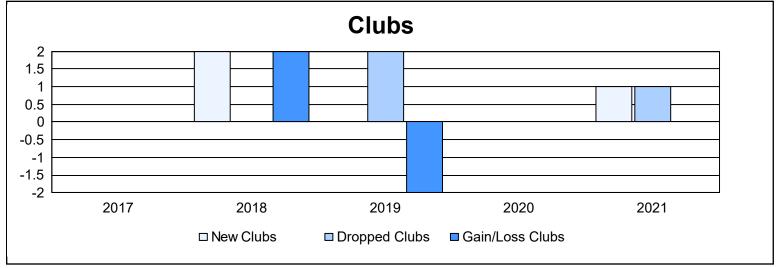

District 12 O As of June 2021 Cumulative

| Year      | New<br>Clubs | Dropped<br>Clubs | Gain/<br>Loss<br>Clubs | New<br>Members | Charter<br>Members | Reinstate<br>Members | Transfer<br>Members | Total<br>Member<br>Added | Total<br>Members<br>Dropped | Gain/<br>Loss<br>Members |
|-----------|--------------|------------------|------------------------|----------------|--------------------|----------------------|---------------------|--------------------------|-----------------------------|--------------------------|
| 2016-2017 | 0            | 0                | 0                      | 113            | 2                  | 10                   | 6                   | 131                      | 155                         | -24                      |
| 2017-2018 | 2            | 0                | 2                      | 126            | 51                 | 6                    | 6                   | 189                      | 129                         | 60                       |
| 2018-2019 | 0            | 2                | -2                     | 102            | 7                  | 2                    | 8                   | 119                      | 158                         | -39                      |
| 2019-2020 | 0            | 0                | 0                      | 64             | 2                  | 6                    | 12                  | 84                       | 159                         | -75                      |
| 2020-2021 | 1            | 1                | 0                      | 83             | 27                 | 8                    | 3                   | 121                      | 129                         | -8                       |
| Average   | 1            | 1                | 0                      | 98             | 18                 | 6                    | 7                   | 129                      | 146                         | -17                      |